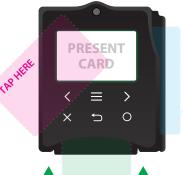

## **TO VIEW PRICE OF AND SELECT THE PRODUCT**

Input selection number or character and press firmly for 2 seconds

There are 3 ways to use your credit/debit card to pay:

- Swipe your card down the slot on the right-hand side of the card machine or
- Tap your card over the screen for 2 seconds until the unit responds or
- Insert your card into the slot at the bottom of the unit

Follow the on-screen instructions.