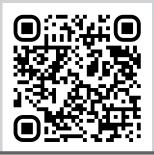

## Problem with this machine?

Please scan the QR code below or go to the web address beneath that to report the issue and we will rectify.

Or go to www.mbba.co.za/fault-reporting/